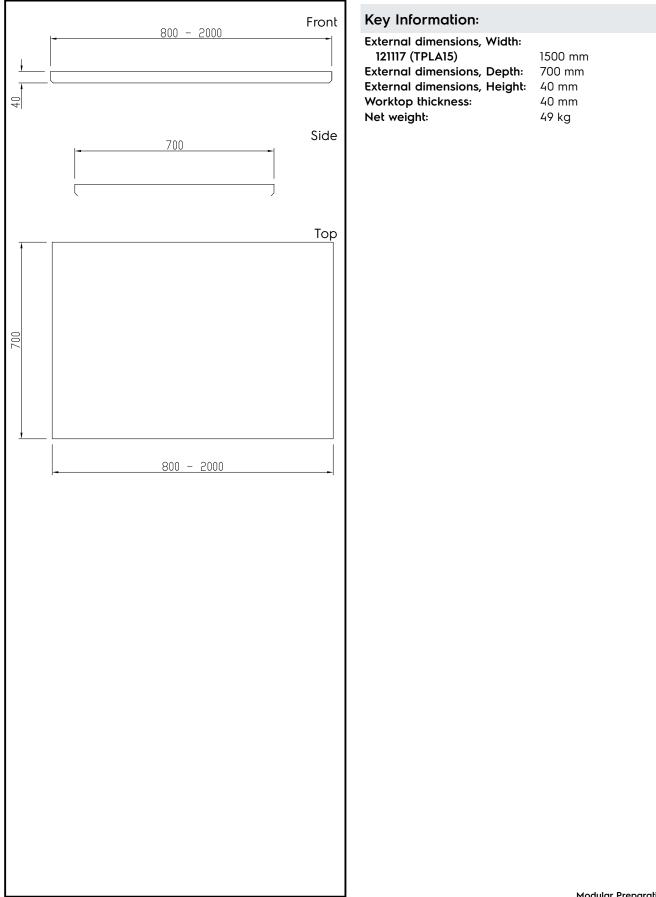

Modular Preparation 1500 mm Work Top

| ITEM #  |  |  |
|---------|--|--|
| MODEL # |  |  |
| NAME #  |  |  |
| SIS #   |  |  |
| AIA #   |  |  |
|         |  |  |

|                                                                                                                                                                                                                                                                            | <ul> <li>Main Features</li> <li>Special shaped front and rear profiles without burrs to avoid water leakage on modules below.</li> <li>Extremely easy to clean thanks to the large and smooth seamless surface with Scotch-Brite finishing.</li> <li>Construction <ul> <li>304 AISI stainless steel worktop (CrNi 18/10) 40 mm high, 15/10 (16 gauges) thickness.</li> <li>18mm under panel made of sound deadening material according to EI European specifications.</li> <li>Front and rear lengthwise stainless steel c-channel reinforcement, 15/10 (16 gauges).</li> <li>For a work height of 900 mm, worktops can be mounted on: solid bracket, solid bracket plus 50x50mm legs, 710 mm ambient, hot, refrigerated or freezer units with hinged doors or telescopic drawers, placed on oversized (65x65mm) or 150mm high feet (0/+90mm adjustable in height).</li> </ul> </li> </ul> |
|----------------------------------------------------------------------------------------------------------------------------------------------------------------------------------------------------------------------------------------------------------------------------|--------------------------------------------------------------------------------------------------------------------------------------------------------------------------------------------------------------------------------------------------------------------------------------------------------------------------------------------------------------------------------------------------------------------------------------------------------------------------------------------------------------------------------------------------------------------------------------------------------------------------------------------------------------------------------------------------------------------------------------------------------------------------------------------------------------------------------------------------------------------------------------------|
| <b>121117 (TPLA15)</b> Work Top 1500mm                                                                                                                                                                                                                                     | <ul> <li>Optional Accessories</li> <li>Drop-in soaking unit<br/>800x500x350mm</li> <li>Side upstand, h=100mm</li> <li>Stainless steel square tube wall<br/>bracket</li> <li>Stainless steel wall bracket with<br/>squared leg 50x50mm</li> </ul>                                                                                                                                                                                                                                                                                                                                                                                                                                                                                                                                                                                                                                           |
| Short Form Specification         Item No.         The 40mm high worktop in 304 AISI stainless steel, incorporates an 18mm under panel made of sound deadening material. Front and rear longitudinal                                                                        |                                                                                                                                                                                                                                                                                                                                                                                                                                                                                                                                                                                                                                                                                                                                                                                                                                                                                            |
| stainless steel c-channel reinforcement. Special shaped front and rear<br>profiles, without burrs, to avoid water leakage. Fully welded and shapely<br>polished corners. Work tops can be mounted on brackets, legs or bases in<br>order to obtain a work height of 900mm. |                                                                                                                                                                                                                                                                                                                                                                                                                                                                                                                                                                                                                                                                                                                                                                                                                                                                                            |